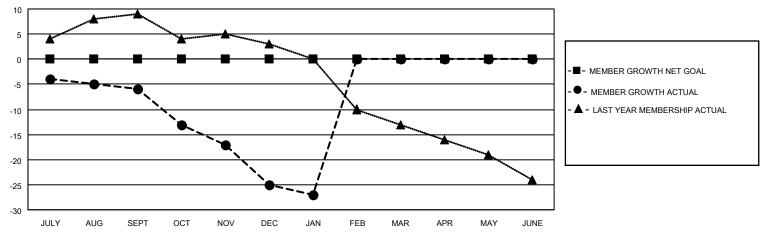

## GOALS AND ACTUAL MEMBERS CUMULATIVE

| DROPPED CLUBS: 0 |    | 5 CLUBS OF 26 ADDED 1 OR MORE<br>NEW MEMBERS | GENDER DISTRIBUTION  MALE 365 (67.59%) |               |     |
|------------------|----|----------------------------------------------|----------------------------------------|---------------|-----|
| DROPPED MEMBERS  |    |                                              | FEMALE                                 | 175 (32.41%)  |     |
| DECEASED         | 5  | CLICK HERE FOR CUMULATIVE                    | TOTAL FAMILY UNIT MEMBERS              |               | 194 |
| CLUB CANCELLED   | 0  | MEMBERSHIP DATA                              | EANU VAENDED                           | O DAVINO HALE | 98  |
| OTHER 31         |    |                                              | FAMILY MEMBERS PAYING HALF DUES        |               | 90  |
| TOTAL            | 36 |                                              | Bolo                                   |               |     |